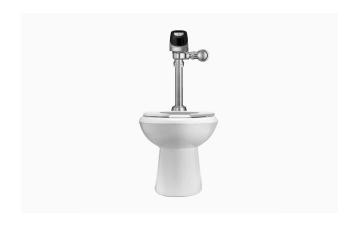

## **DESCRIPTION**

ST-2029 Water Closet and SOLIS 8111 Flushometer.

#### **COMPONENTS**

Flushometer: Code 3370001Water Closet: Code 2102029

## **FIXTURE FEATURES**

- White Vitreous China
- Elongated bowl
- Floor mounted, floor outlet
- Siphon jet flushing action achieves 1000g Map score when used with any Sloan flushometer
- Water spot area: 101/8" x 93/8" (26 cm x 24 cm)
- 1½" I.P.S. top spud inlet
- 21/8" fully glazed trapway
- Closet bolts and caps included
- Toilet seat not included
- Static load rating of 1000 lbs. (See Notes)