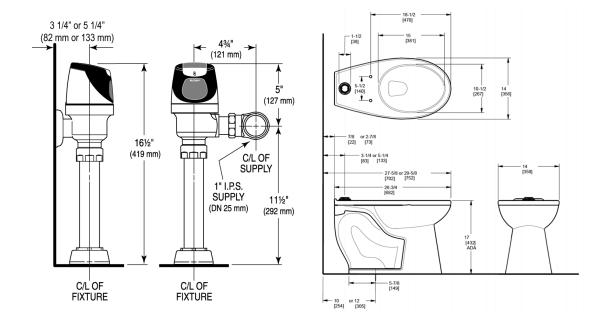

#### **DETAILS**

• Flush Volume: 1.6 gpf (6.0 Lpf)

Nominal Dimensions: 26 <sup>3</sup>/<sub>4</sub>" × 14" × 17" (679 × 356 × 432mm)

# **ROUGH-IN**

Phone: 800.982.5839 • Fax: 800.447.8329 • sloan.com